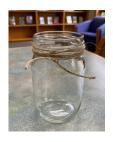

## Take It & Make It December 2022 Snow Jar Centerpiece

**Supplies Provided:** mason jar, jute, craft glue, tea light, pine cone and berry accent and a paint brush.

1. Wrap your jute around the top of the jar a few times and tie a small knot in the jute to hold it in place. Leave 2-3 inches to tie your accent piece to.

2. Coat the top surface of the mason jar with your glue, I applied glue to the top 1/4 of the jar. Be sure to move quickly so the glue doesn't dry before applying your snow. Take a handful of snow and sprinkle all over the glued surface rotating the jar as you go. Set aside and let dry 20 minutes.