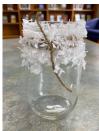

## Take It & Make It December 2022 Snow Jar Centerpiece

**Supplies Provided:** mason jar, jute, craft glue, tea light, pine cone and berry accent and a paint brush.

1. Wrap your jute around the top of the jar a few times and tie a small knot in the jute to hold it in place. Leave 2-3 inches to tie your accent piece to.

2. Coat the top surface of the mason jar with your glue, I applied glue to the top 1/4 of the jar. Be sure to move quickly so the glue doesn't dry before applying your snow. Take a handful of snow and sprinkle all over the glued surface rotating the jar as you go. Set aside and let dry 20 minutes.