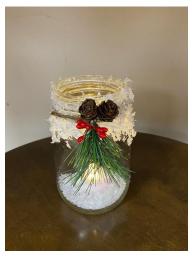

## Take It & Make It December 2022 Snow Jar Centerpiece

**Supplies Provided:** mason jar, jute, craft glue, tea light, pine cone and berry accent and a paint brush.

1. Wrap your jute around the top of the jar a few times and tie a small knot in the jute to hold it in place. Leave 2-3 inches to tie your accent piece to.

2. Coat the top surface of the mason jar with your glue, I applied glue to the top 1/4 of the jar. Be sure to move quickly so the glue doesn't dry before applying your snow. Take a handful of snow and sprinkle all over the glued surface rotating the jar as you go. Set aside and let dry 20 minutes.

3. Tie your pine and berry accent to the twine

4. Add the rest of your snow to the bottom of your jar and drop your tealight in! Enjoy as a centerpiece for the holidays.