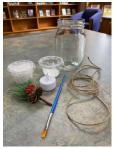

## Take It & Make It December 2022 Snow Jar Centerpiece

**Supplies Provided:** mason jar, jute, craft glue, tea light, pine cone and berry accent and a paint brush.

1. Wrap your jute around the top of the jar a few times and tie a small knot in the jute to hold it in place. Leave 2-3 inches to tie your accent piece to.