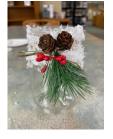

3. Tie your pine and berry accent to the twine

4. Add the rest of your snow to the bottom of your jar and drop your tealight in! Enjoy as a centerpiece for the holidays.